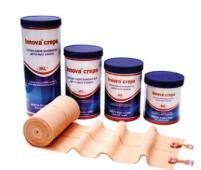

# Innova Crepe (Cotton Crepe Bandage)

Thick Fabric, Better elasticity, Controlled & Uniform pressure. Allow normal skin breathing

#### Size

6 cm x 4 mtr (stretched length) 8 cm x 4 mtr (stretched length) 10 cm x 4 mtr (stretched length) 15 cm x 4 mtr (stretched length)