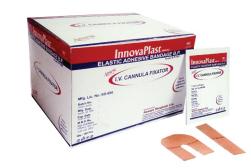

# Innova Plast (Elastic Adhesive Bandage)

Porous Adhesive to allow skin breathing Good elasticity to allow movability Non allergic adhesive with special plastic liner for easy unrolling.

#### Size

10 cm x 4/6 mtr (Stretched) 8 cm x 4/6 mtr (Stretched) 6 cm x 4/6 mtr (Stretched) 10 cm x 1 mtr (Stretched)

# Innova Plast (I.V. Cannula Fixator)

Non-allergic adhesive with paper liner for easy removal

## Size

Small / Medium /Large Box of 100 Nos.