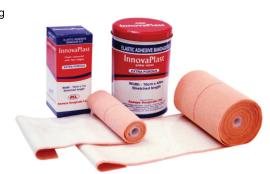

# Innova Plast (Elastic Adhesive Bandage)

Porous Adhesive to allow skin breathing Good elasticity to allow movability Non allergic adhesive with special plastic liner for easy unrolling.

#### Size

10 cm x 4/6 mtr (Stretched) 8 cm x 4/6 mtr (Stretched) 6 cm x 4/6 mtr (Stretched) 10 cm x 1 mtr (Stretched)