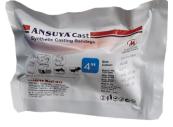

# **ANSUYA** Cast (Synthetic Casting Bandage)

## **Product Features:**

Lightweight & Strong: Provides high stability & impact resistance.

Excellent Mouldability - Ansuva Cast has enough

flexibility to conform to difficult body contours.

Short Application Time: Ansuva Cast has a setting tin

Short Application Time: Ansuya Cast has a setting time of 4 to 5 min. Excellent X-ray radiolucency & Good air permeability to allow

evaporation of moisture from skin.

#### Size:

5 cm X 3.6 mtr. 7.5 cm X 3.6 mtr. 10 cm X 3.6 mtr. 12.5 cm X 3.6 mtr.